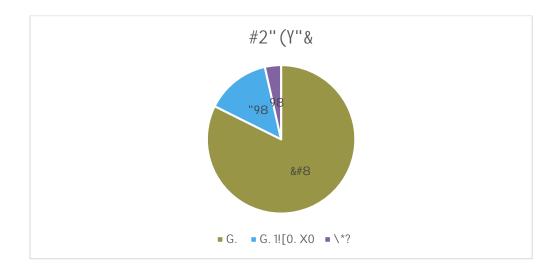

### 2.2 Applicants with a Declared Disability by Recruitment Stage

ļ

2.3

"%!

İ

ļ

ļ