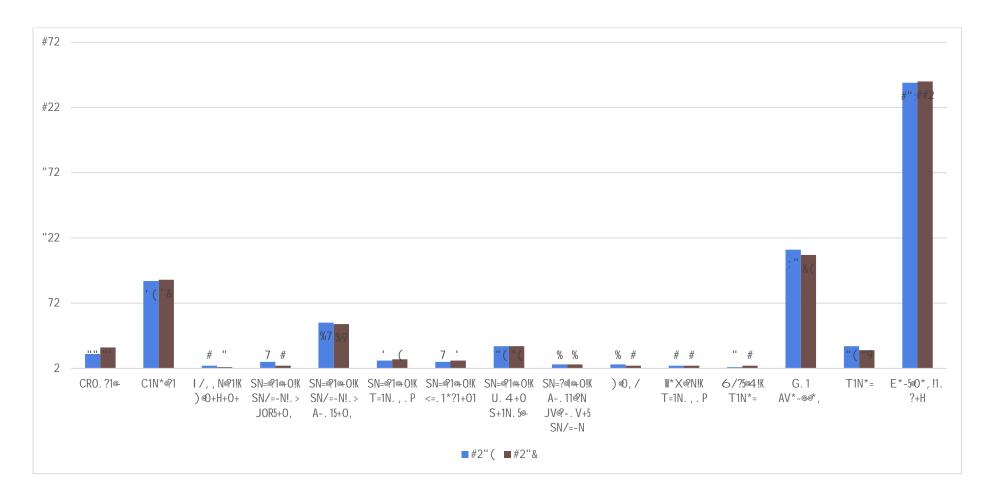

! '''#\$%&' ()(

# QMU Staff Equalities Data 2016/17 & 2017/18

"ļ

#### Section 1.0 Employee Headcount Equalities Data

#### 1.1 Headcount by Gender







## Employee Headcount by Grade & Gender 2017

1.2

ļ



ļ

#### 1.3 Employee Headcount by Grade & Gender 2018



1.7 BME Employee Headcount

1.8 Employee Headcount by Age Group & Gender



1.10 Employee Headcount by Sexual Orientation

ļ

#### 1.11 Employee Headcount by Religious Belief



Section 2.0 Recruitment Equalities Data

2.1

### 2.2 Applicants with a Declared Disability by Recruitment Stage



ļ

2.3

"%!

İ

ļ

ļ



#### 2.6 Religious Belief of Applicants by Recruitment Stage







#### Section 3.0

3.2

#### 3.3 New Appointments by Sexual Orientation





ļ

ļ

ļ

#"!

#### 3.4 New Appointments by Declared Disability





#### 3.5 New Appointments by Ethnic Origin





ļ

#### 3.6 New Appointments by Religious Belief

ļ

ļ





#### 3.7 New Appointments by Age Group



Section 4.0 Promotions Data by Gender

|  | Section 5.0 | Leavers Equalities Data |
|--|-------------|-------------------------|
|--|-------------|-------------------------|

#### 5.1 Leavers by Grade



#### 5.2 Leavers by Contract Type







#### 5.3 Leavers by Sexual Orientation



#### 5.4