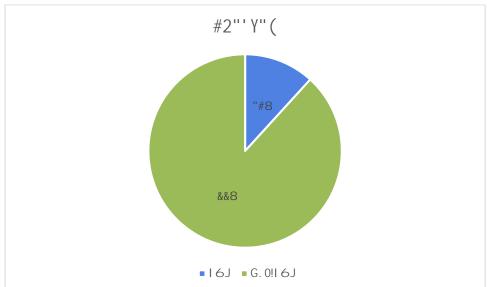

016/17 & 2017/18

"ļ

#### Section 1.0 Employee Headcount Equalities Data

#### 1.1 Headcount by Gender







## Employee Headcount by Grade & Gender 2017

1.2

ļ



ļ

#### 1.3 Employee Headcount by Grade & Gender 2018



1.7 BME Employee Headcount

1.8 Employee Headcount by Age Group & Gender



1.10 Employee Headcount by Sexual Orientation

ļ

#### 1.11 Employee Headcount by Religious Belief



Section 2.0 Recruitment Equalities Data

2.1

### 2.2 Applicants with a Declared Disability by Recruitment Stage



ļ

2.3

"%!

İ

ļ

ļ



#### 2.6 Religious Belief of Applicants by Recruitment Stage







#### Section 3.0

3.2

#### 3.3 New Appointments by Sexual Orientation





ļ

ļ

ļ

#"!

#### 3.4 New Appointments by Declared Disability





#### 3.5 New Appointments by Ethnic Origin





ļ

#### 3.6 New Appointments by Religious Belief

ļ

ļ





#### 3.7 New Appointments by Age Group



Section 4.0 Promotions Data by Gender

|  | Section 5.0 | Leavers Equalities Data |
|--|-------------|-------------------------|
|--|-------------|-------------------------|

#### 5.1 Leavers by Grade



#### 5.2 Leavers by Contract Type







#### 5.3 Leavers by Sexual Orientation



#### 5.4 Leavers by Declared Disability







#### 5.6 Leavers by Age Group