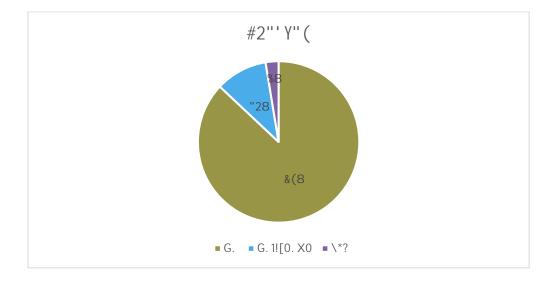

### 2.2 Applicants with a Declared Disability by Recruitment Stage

ļ

2.3

"%!

İ

ļ

ļ