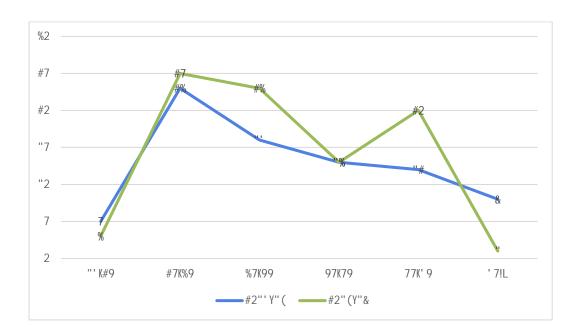

th a Declared Disability by Recruitment Stage



ļ

2.3

"%!

İ

ļ

ļ



#### 2.6 Religious Belief of Applicants by Recruitment Stage







#### Section 3.0

3.2

#### 3.3 New Appointments by Sexual Orientation





ļ

ļ

ļ

#"!

#### 3.4 New Appointments by Declared Disability





#### 3.5 New Appointments by Ethnic Origin





ļ

#### 3.6 New Appointments by Religious Belief

ļ

ļ





#### 3.7 New Appointments by Age Group



Section 4.0 Promotions Data by Gender

|  | Section 5.0 | Leavers Equalities Data |
|--|-------------|-------------------------|
|--|-------------|-------------------------|

#### 5.1 Leavers by Grade



#### 5.2 Leavers by Contract Type







#### 5.3 Leavers by Sexual Orientation



#### 5.4 Leavers by Declared Disability







#### 5.6 Leavers by Age Group