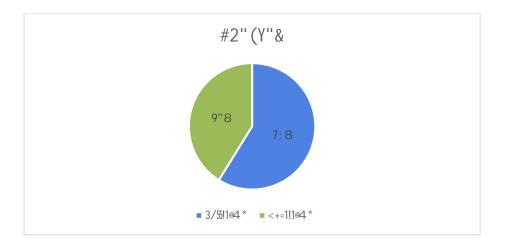

### 2.2 Applicants with a Declared Disability by Recruitment Stage

ļ

2.3

"%!

İ

ļ

ļ