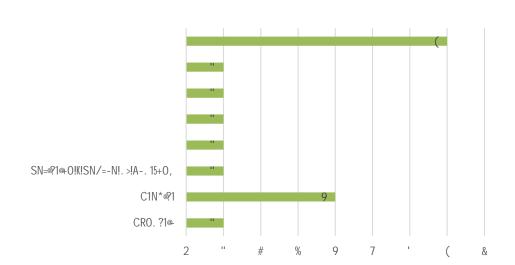

ualities Data

#### 1.1 Headcount by Gender







## Employee Headcount by Grade & Gender 2017

1.2

ļ



ļ

#### 1.3 Employee Headcount by Grade & Gender 2018



1.7 BME Employee Headcount

1.8 Employee Headcount by Age Group & Gender



1.10 Employee Headcount by Sexual Orientation

ļ

#### 1.11 Employee Headcount by Religious Belief



Section 2.0 Recruitment Equalities Data

2.1

### 2.2 Applicants with a Declared Disability by Recruitment Stage



ļ

2.3

"%!

İ

ļ

ļ



#### 2.6 Religious Belief of Applicants by Recruitment Stage







#### Section 3.0

3.2

#### 3.3 New Appointments by Sexual Orientation





ļ

ļ

ļ

#"!

#### 3.4 New Appointments by Declared Disability





#### 3.5 New Appointments by Ethnic Origin





ļ

#### 3.6 New Appointments by Religious Belief

ļ

ļ





#### 3.7 New Appointments by Age Group



Section 4.0 Promotions Data by Gender

|  | Section 5.0 | Leavers Equalities Data |
|--|-------------|-------------------------|
|--|-------------|-------------------------|

#### 5.1 Leavers by Grade



#### 5.2 Leavers by Contract Type







#### 5.3 Leavers by Sexual Orientation



#### 5.4 Leavers by Declared Disability







#### 5.6 Leavers by Age Group