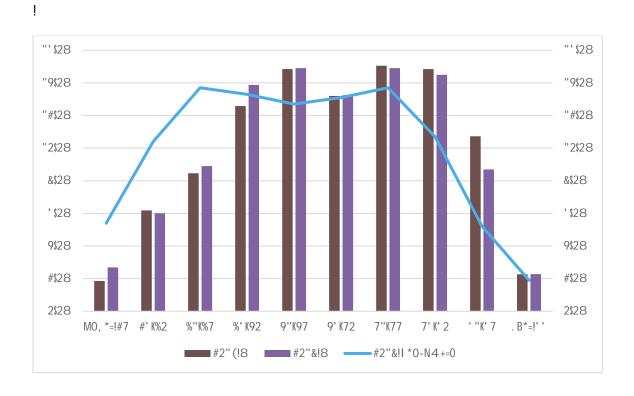

### 2.2 Applicants with a Declared Disability by Recruitment Stage

ļ

2.3

"%!

İ

ļ

ļ