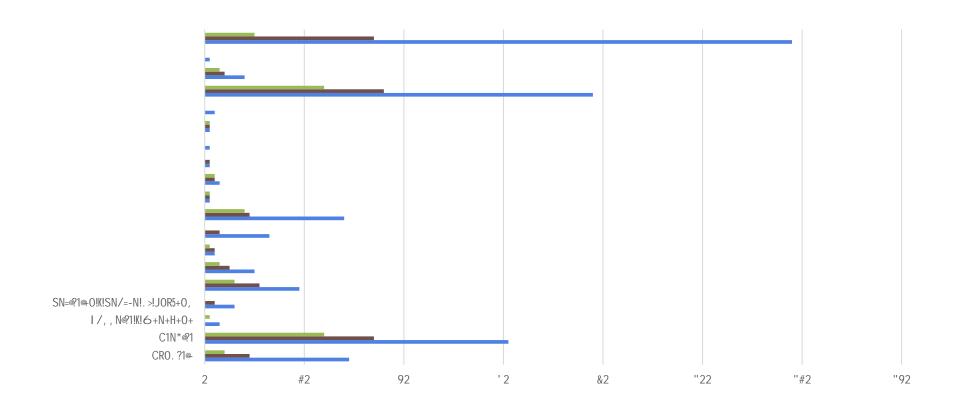

### 2.2 Applicants with a Declared Disability by Recruitment Stage

ļ

2.3

"%!

İ

ļ

ļ