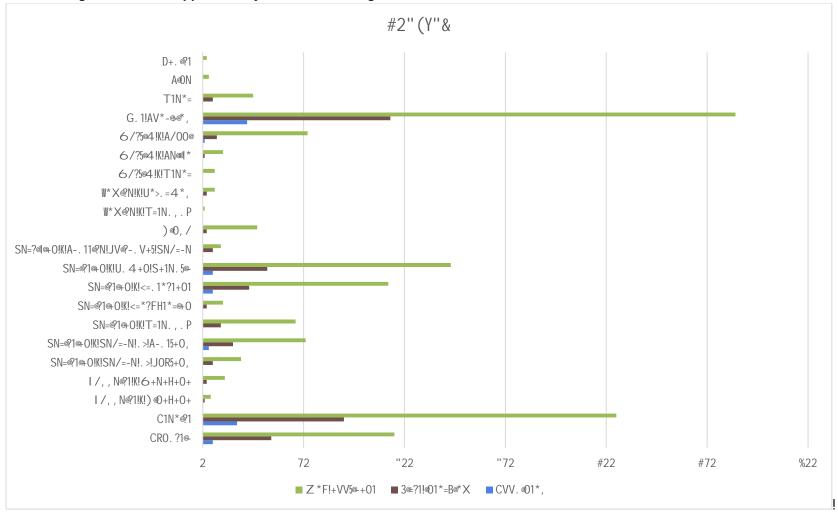

### 2.2 Applicants with a Declared Disability by Recruitment Stage

ļ

2.3

"%!

İ

ļ

ļ