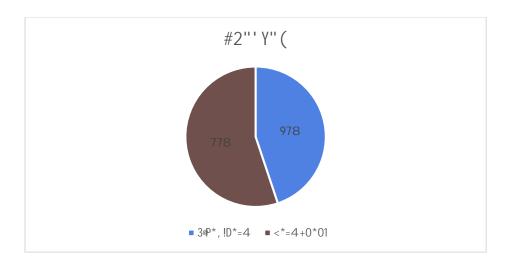

ļ

#### 1.11 Employee Headcount by Religious Belief



Section 2.0 Recruitment Equalities Data

2.1

### 2.2 Applicants with a Declared Disability by Recruitment Stage



ļ

2.3

"%!

İ

ļ

ļ



#### 2.6 Religious Belief of Applicants by Recruitment Stage







#### Section 3.0

3.2

#### 3.3 New Appointments by Sexual Orientation





ļ

ļ

ļ

#"!

#### 3.4 New Appointments by Declared Disability





#### 3.5 New Appointments by Ethnic Origin





ļ

#### 3.6 New Appointments by Religious Belief

ļ

ļ





#### 3.7 New Appointments by Age Group



Section 4.0 Promotions Data by Gender

|  | Section 5.0 | Leavers Equalities Data |
|--|-------------|-------------------------|
|--|-------------|-------------------------|

#### 5.1 Leavers by Grade



#### 5.2 Leavers by Contract Type







#### 5.3 Leavers by Sexual Orientation



#### 5.4 Leavers by Declared Disability







#### 5.6 Leavers by Age Group