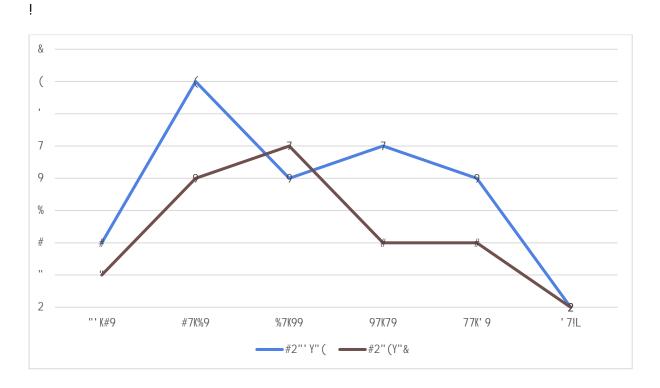

r







## Employee Headcount by Grade & Gender 2017

1.2

ļ



ļ

#### 1.3 Employee Headcount by Grade & Gender 2018



1.7 BME Employee Headcount

1.8 Employee Headcount by Age Group & Gender



1.10 Employee Headcount by Sexual Orientation

ļ

#### 1.11 Employee Headcount by Religious Belief



Section 2.0 Recruitment Equalities Data

2.1

### 2.2 Applicants with a Declared Disability by Recruitment Stage



ļ

2.3

"%!

İ

ļ

ļ



#### 2.6 Religious Belief of Applicants by Recruitment Stage







#### Section 3.0

3.2

#### 3.3 New Appointments by Sexual Orientation





ļ

ļ

ļ

#"!

#### 3.4 New Appointments by Declared Disability





#### 3.5 New Appointments by Ethnic Origin





ļ

#### 3.6 New Appointments by Religious Belief

ļ

ļ





#### 3.7 New Appointments by Age Group



Section 4.0 Promotions Data by Gender

|  | Section 5.0 | Leavers Equalities Data |
|--|-------------|-------------------------|
|--|-------------|-------------------------|

#### 5.1 Leavers by Grade



#### 5.2 Leavers by Contract Type







#### 5.3 Leavers by Sexual Orientation



#### 5.4 Leavers by Declared Disability







#### 5.6 Leavers by Age Group