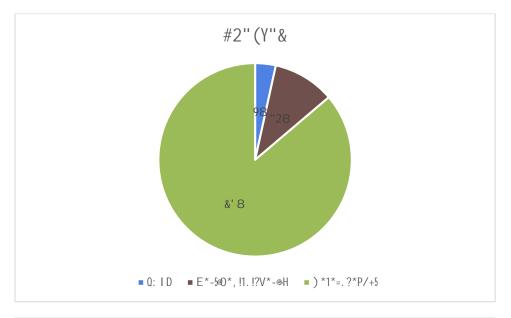

! '''#\$%&' ()(

# QMU Staff Equalities Data 2016/17 & 2017/18

"ļ

#### Section 1.0 Employee Headcount Equalities Data

#### 1.1 Headcount by Gender







## Employee Headcount by Grade & Gender 2017

1.2

ļ



ļ

#### 1.3 Employee Headcount by Grade & Gender 2018



1.7 BME Employee Headcount

1.8 Employee Headcount by Age Group & Gender



1.10 Employee Headcount by Sexual Orientation

ļ

#### 1.11 Employee Headcount by Religious Belief



Section 2.0 Recruitment Equalities Data

2.1

### 2.2 Applicants with a Declared Disability by Recruitment Stage



ļ

2.3

"%!

İ

ļ

ļ



#### 2.6 Religious Belief of Applicants by Recruitment Stage







#### Section 3.0

3.2

#### 3.3 New Appointments by Sexual Orientation





ļ

ļ

ļ

#"!

#### 3.4 New Appointments by Declared Disability





#### 3.5 New Appointments by Ethnic Origin





ļ

#### 3.6 New Appointments by Religious Belief

ļ

ļ





#### 3.7 New Appointments by Age Group



Section 4.0 Promotions Data by Gender

|  | Section 5.0 | Leavers Equalities Data |
|--|-------------|-------------------------|
|--|-------------|-------------------------|

#### 5.1 Leavers by Grade



#### 5.2 Leavers by Contract Type







#### 5.3 Leavers by Sexual Orientation



#### 5.4 Leavers by Declared Disability







#### 5.6 Leavers by Age Group