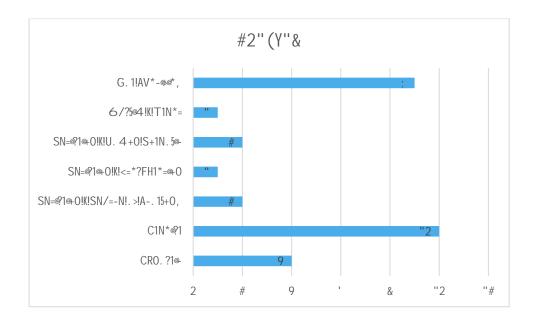

### 2.2 Applicants with a Declared Disability by Recruitment Stage

ļ

2.3

"%!

İ

ļ

ļ