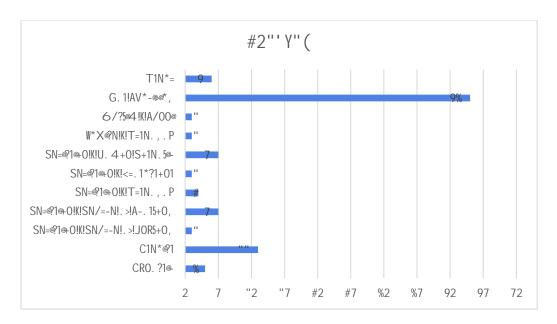

Data

2.1

### 2.2 Applicants with a Declared Disability by Recruitment Stage



ļ

2.3

"%!

İ

ļ

ļ



#### 2.6 Religious Belief of Applicants by Recruitment Stage







#### Section 3.0

3.2

#### 3.3 New Appointments by Sexual Orientation





ļ

ļ

ļ

#"!

#### 3.4 New Appointments by Declared Disability





#### 3.5 New Appointments by Ethnic Origin





ļ

#### 3.6 New Appointments by Religious Belief

ļ

ļ





#### 3.7 New Appointments by Age Group



Section 4.0 Promotions Data by Gender

|  | Section 5.0 | Leavers Equalities Data |
|--|-------------|-------------------------|
|--|-------------|-------------------------|

#### 5.1 Leavers by Grade



#### 5.2 Leavers by Contract Type







#### 5.3 Leavers by Sexual Orientation



#### 5.4 Leavers by Declared Disability







#### 5.6 Leavers by Age Group